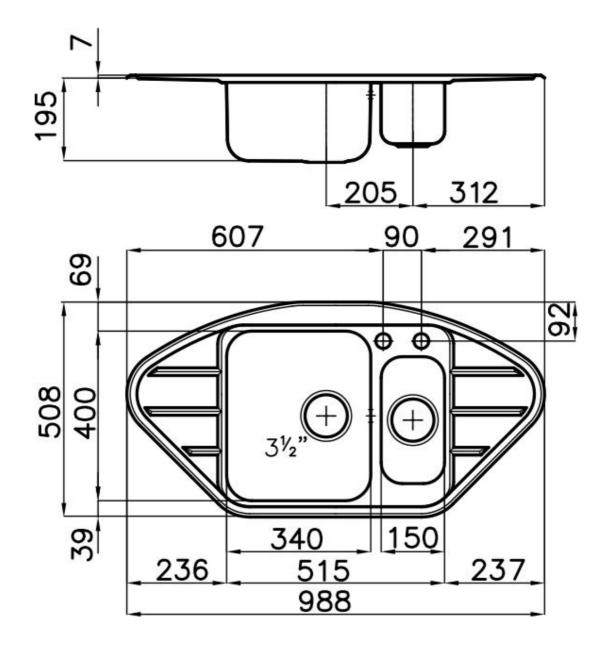

#### DETAILS

| Edge/Installation Type | Flat Edge                                                       |
|------------------------|-----------------------------------------------------------------|
| Material               | AISI 304 stainless steel                                        |
| Texture                | Foster brushed                                                  |
| Base                   | 60 cm                                                           |
| Dimensions             | 988x508 mm                                                      |
| Standard fittings      | Fixing hooks, gasket, drain, overflow and siphon, boxed packing |
| Mixer holes            | 2 standard holes                                                |
| Built-in hole          | View technical data sheet                                       |
| Drainer                | Yes                                                             |

| Width           | 99 cm                           |
|-----------------|---------------------------------|
| Bowl dimension  | 340x400 + 150x300mm             |
| Number of bowls | 2 bowls                         |
| Waste fitting   | Drain with automatic PR control |

#### **TECHNICAL DATA**