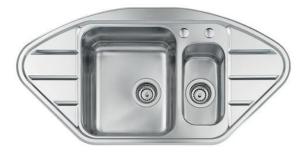

### Sink Diamant

Kitchen Sinks

Code: 3312 062

#### DETAILS

| Edge/Installation Type | Flat Edge                                                       |
|------------------------|-----------------------------------------------------------------|
| Material               | AISI 304 stainless steel                                        |
| Texture                | Foster brushed                                                  |
| Base                   | 60 cm                                                           |
| Dimensions             | 988x508 mm                                                      |
| Standard fittings      | Fixing hooks, gasket, drain, overflow and siphon, boxed packing |
| Mixer holes            | 2 standard holes                                                |
| Built-in hole          | View technical data sheet                                       |
| Drainer                | Yes                                                             |

| Width           | 99 cm                           |
|-----------------|---------------------------------|
| Bowl dimension  | 340x400 + 150x300mm             |
| Number of bowls | 2 bowls                         |
| Waste fitting   | Drain with automatic PR control |