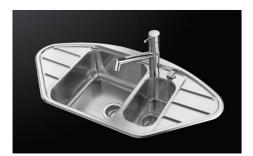

-------|
| Automatic waste fitting   | The waste-fitting with round remote knob is supplied; a practical accessory which makes it unnecessary to get wet in order to drain the water from the bowl.                                                             |
| Basket 3,5" waste fitting | The drain is equipped with a large 3.5" drain, with the practical basket cap that prevents the discharge of solid parts.                                                                                                 |
| Double mixer hole         | The large tap counter is already fitted with a series of 2 tap holes. In the second hole it is possible to install the remote control of the automatic drain or, alternatively, a practical soap dispenser.              |

#### **TECHNICAL DATA**





#### GALLERY





#### **OPTIONAL ACCESSORIES**



**Glass chopping board** 8631 300



HDPE Chopping board 8657 001



Stainless steel basket 8611 000



**White bowl** 8153 100



White colander 8151 100