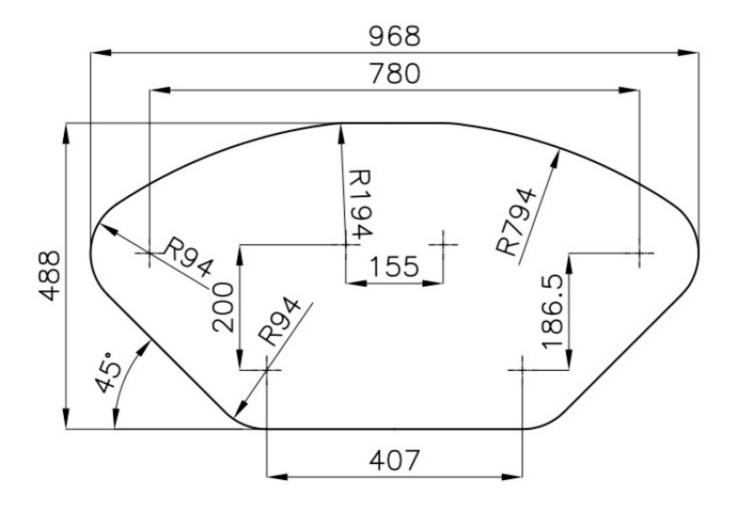

#### DETAILS

| Edge/Installation Type | Flat Edge                                                       |
|------------------------|-----------------------------------------------------------------|
| Material               | AISI 304 stainless steel                                        |
| Texture                | Foster brushed                                                  |
| Base                   | 60 cm                                                           |
| Dimensions             | 988x508 mm                                                      |
| Standard fittings      | Fixing hooks, gasket, drain, overflow and siphon, boxed packing |
| Mixer holes            | 2 standard holes                                                |
| Built-in hole          | View technical data sheet                                       |
| Drainer                | Yes                                                             |

#### **TECHNICAL DATA**